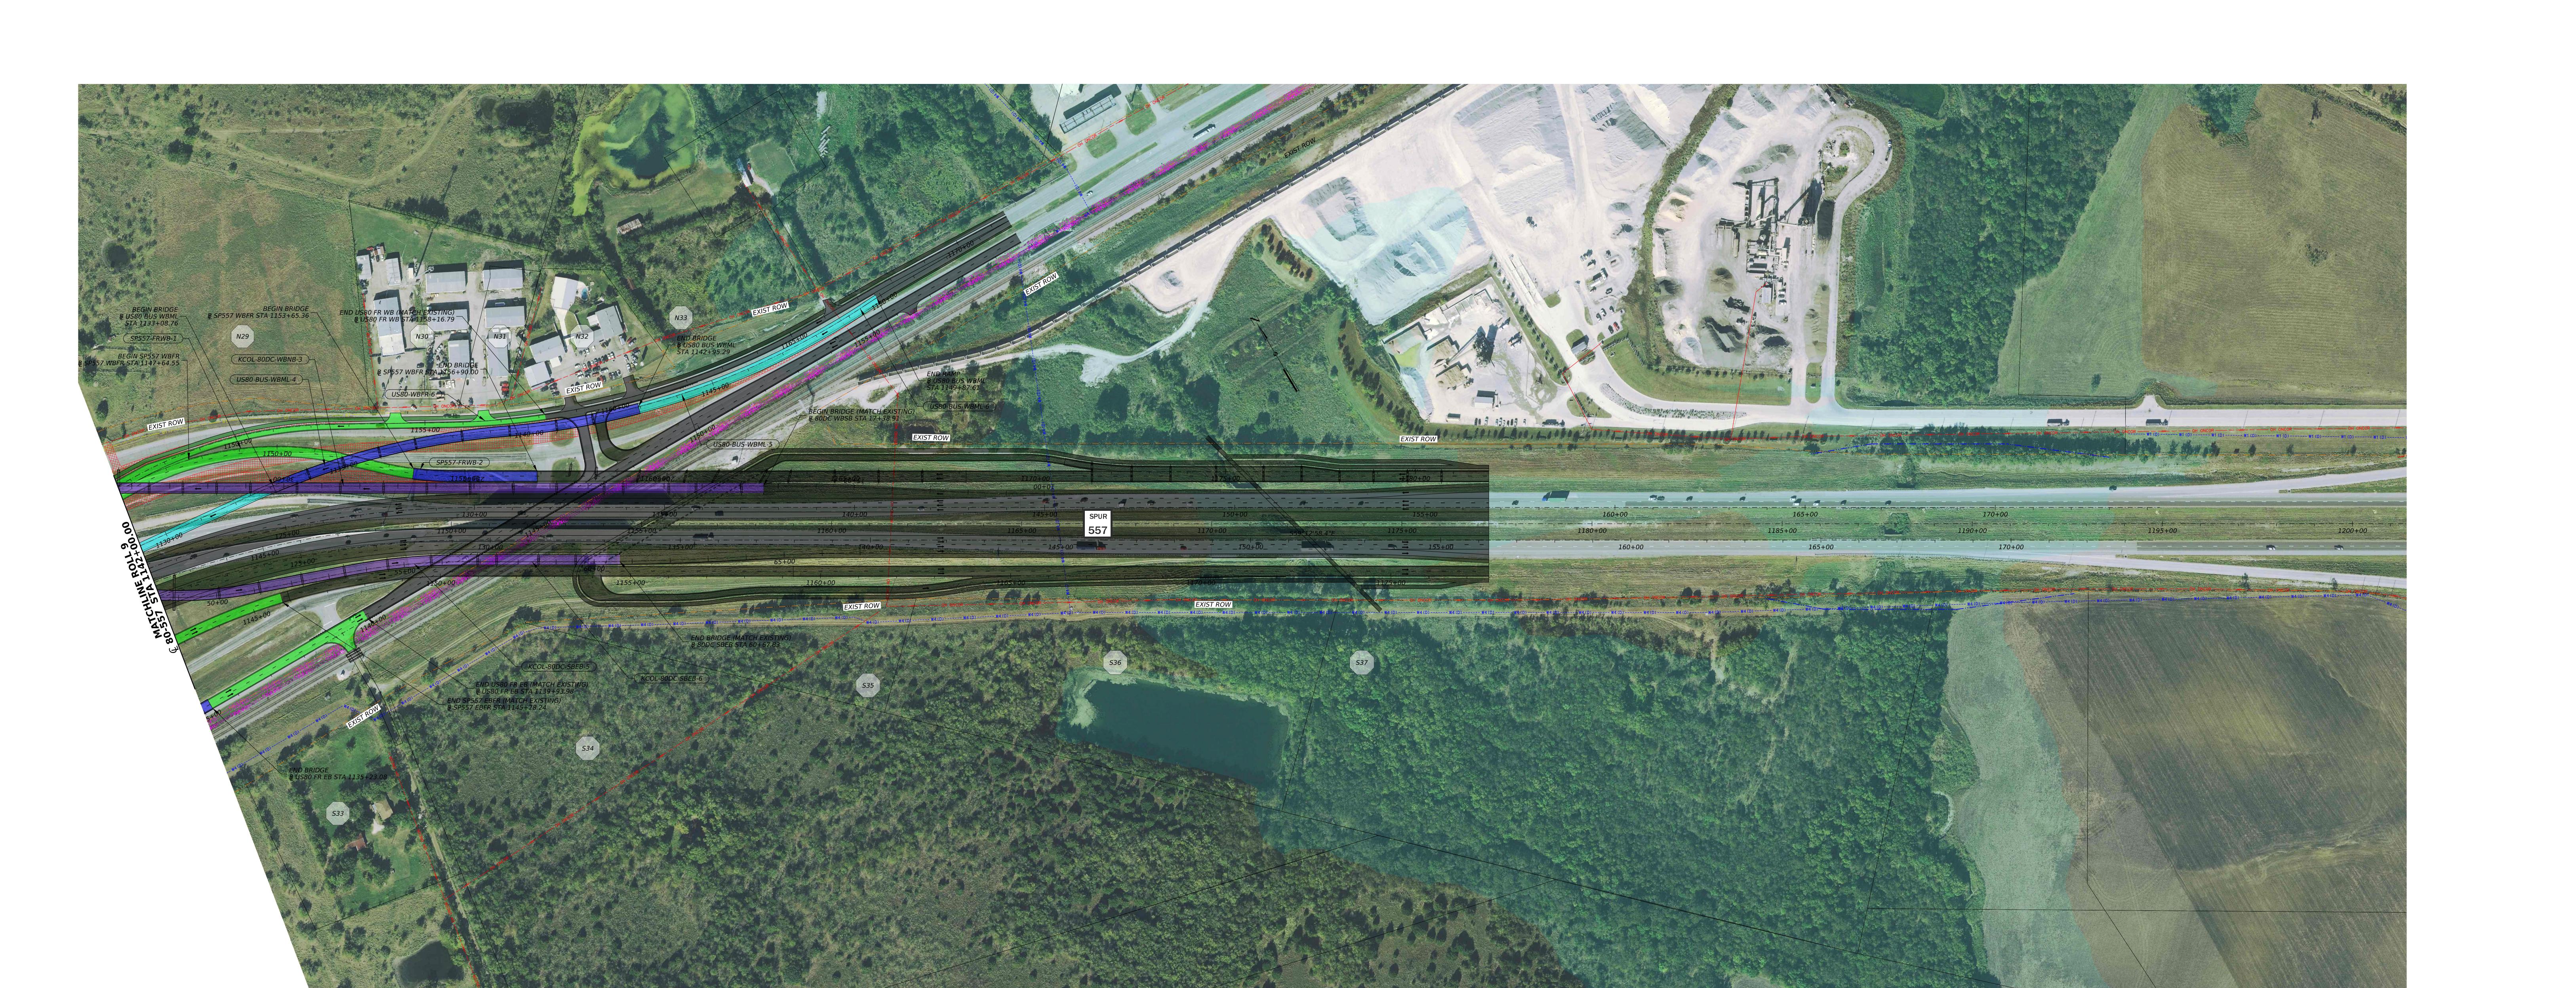

## KAUFMAN COUNTY OUTER LOOP

| ROLL 1-6  | (PLAN) BEGIN STA. TO 542+00.00       | KCOL   |
|-----------|--------------------------------------|--------|
| ROLL 7-8  | (PLAN) STA. 932+00.00 TO 1045+00.00  | IH20   |
| ROLL 9-10 | (PLAN) STA. 1120+00.00 TO 1175+00.00 | 80-557 |