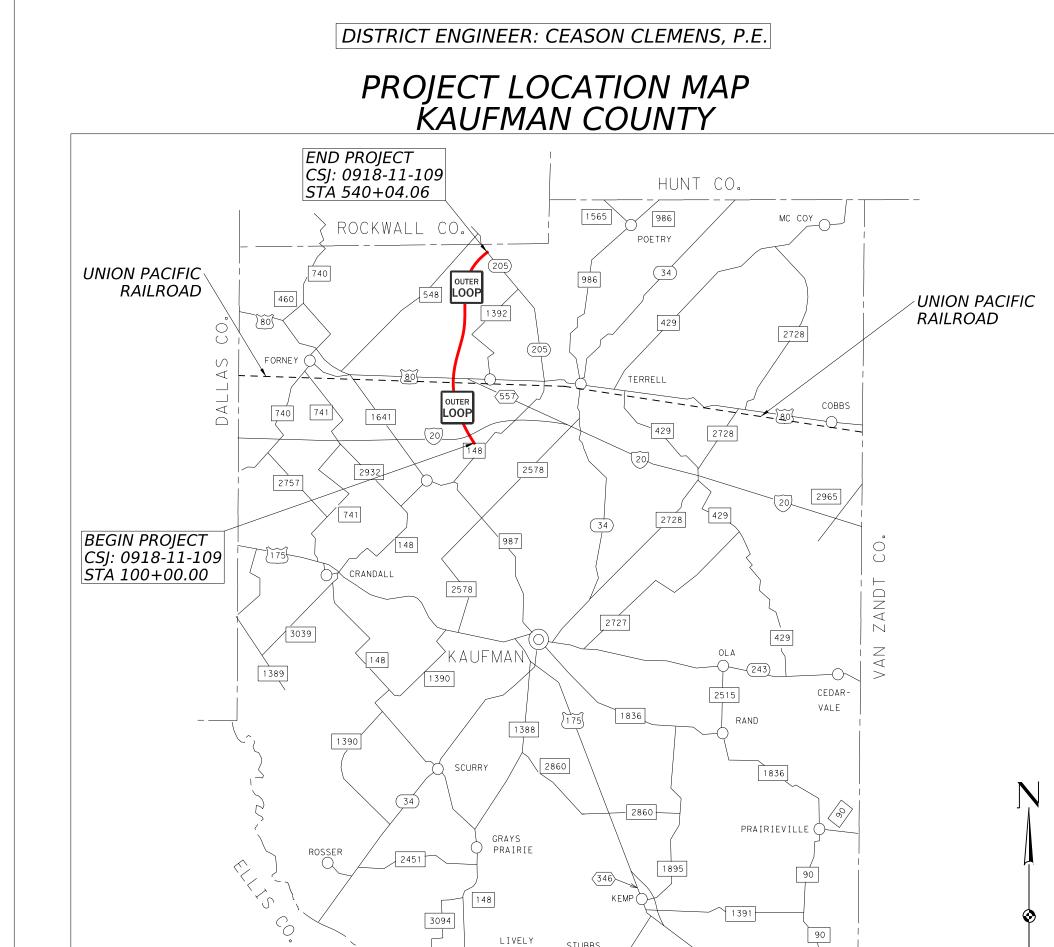

## KAUFMAN COUNTY OUTER LOOP

| ROLL 1-6  | (PLAN) BEGIN STA. TO 542+00.00       | KCOL   |
|-----------|--------------------------------------|--------|
| ROLL 7-8  | (PLAN) STA. 932+00.00 TO 1045+00.00  | IH20   |
| ROLL 9-10 | (PLAN) STA. 1120+00.00 TO 1175+00.00 | 80-557 |