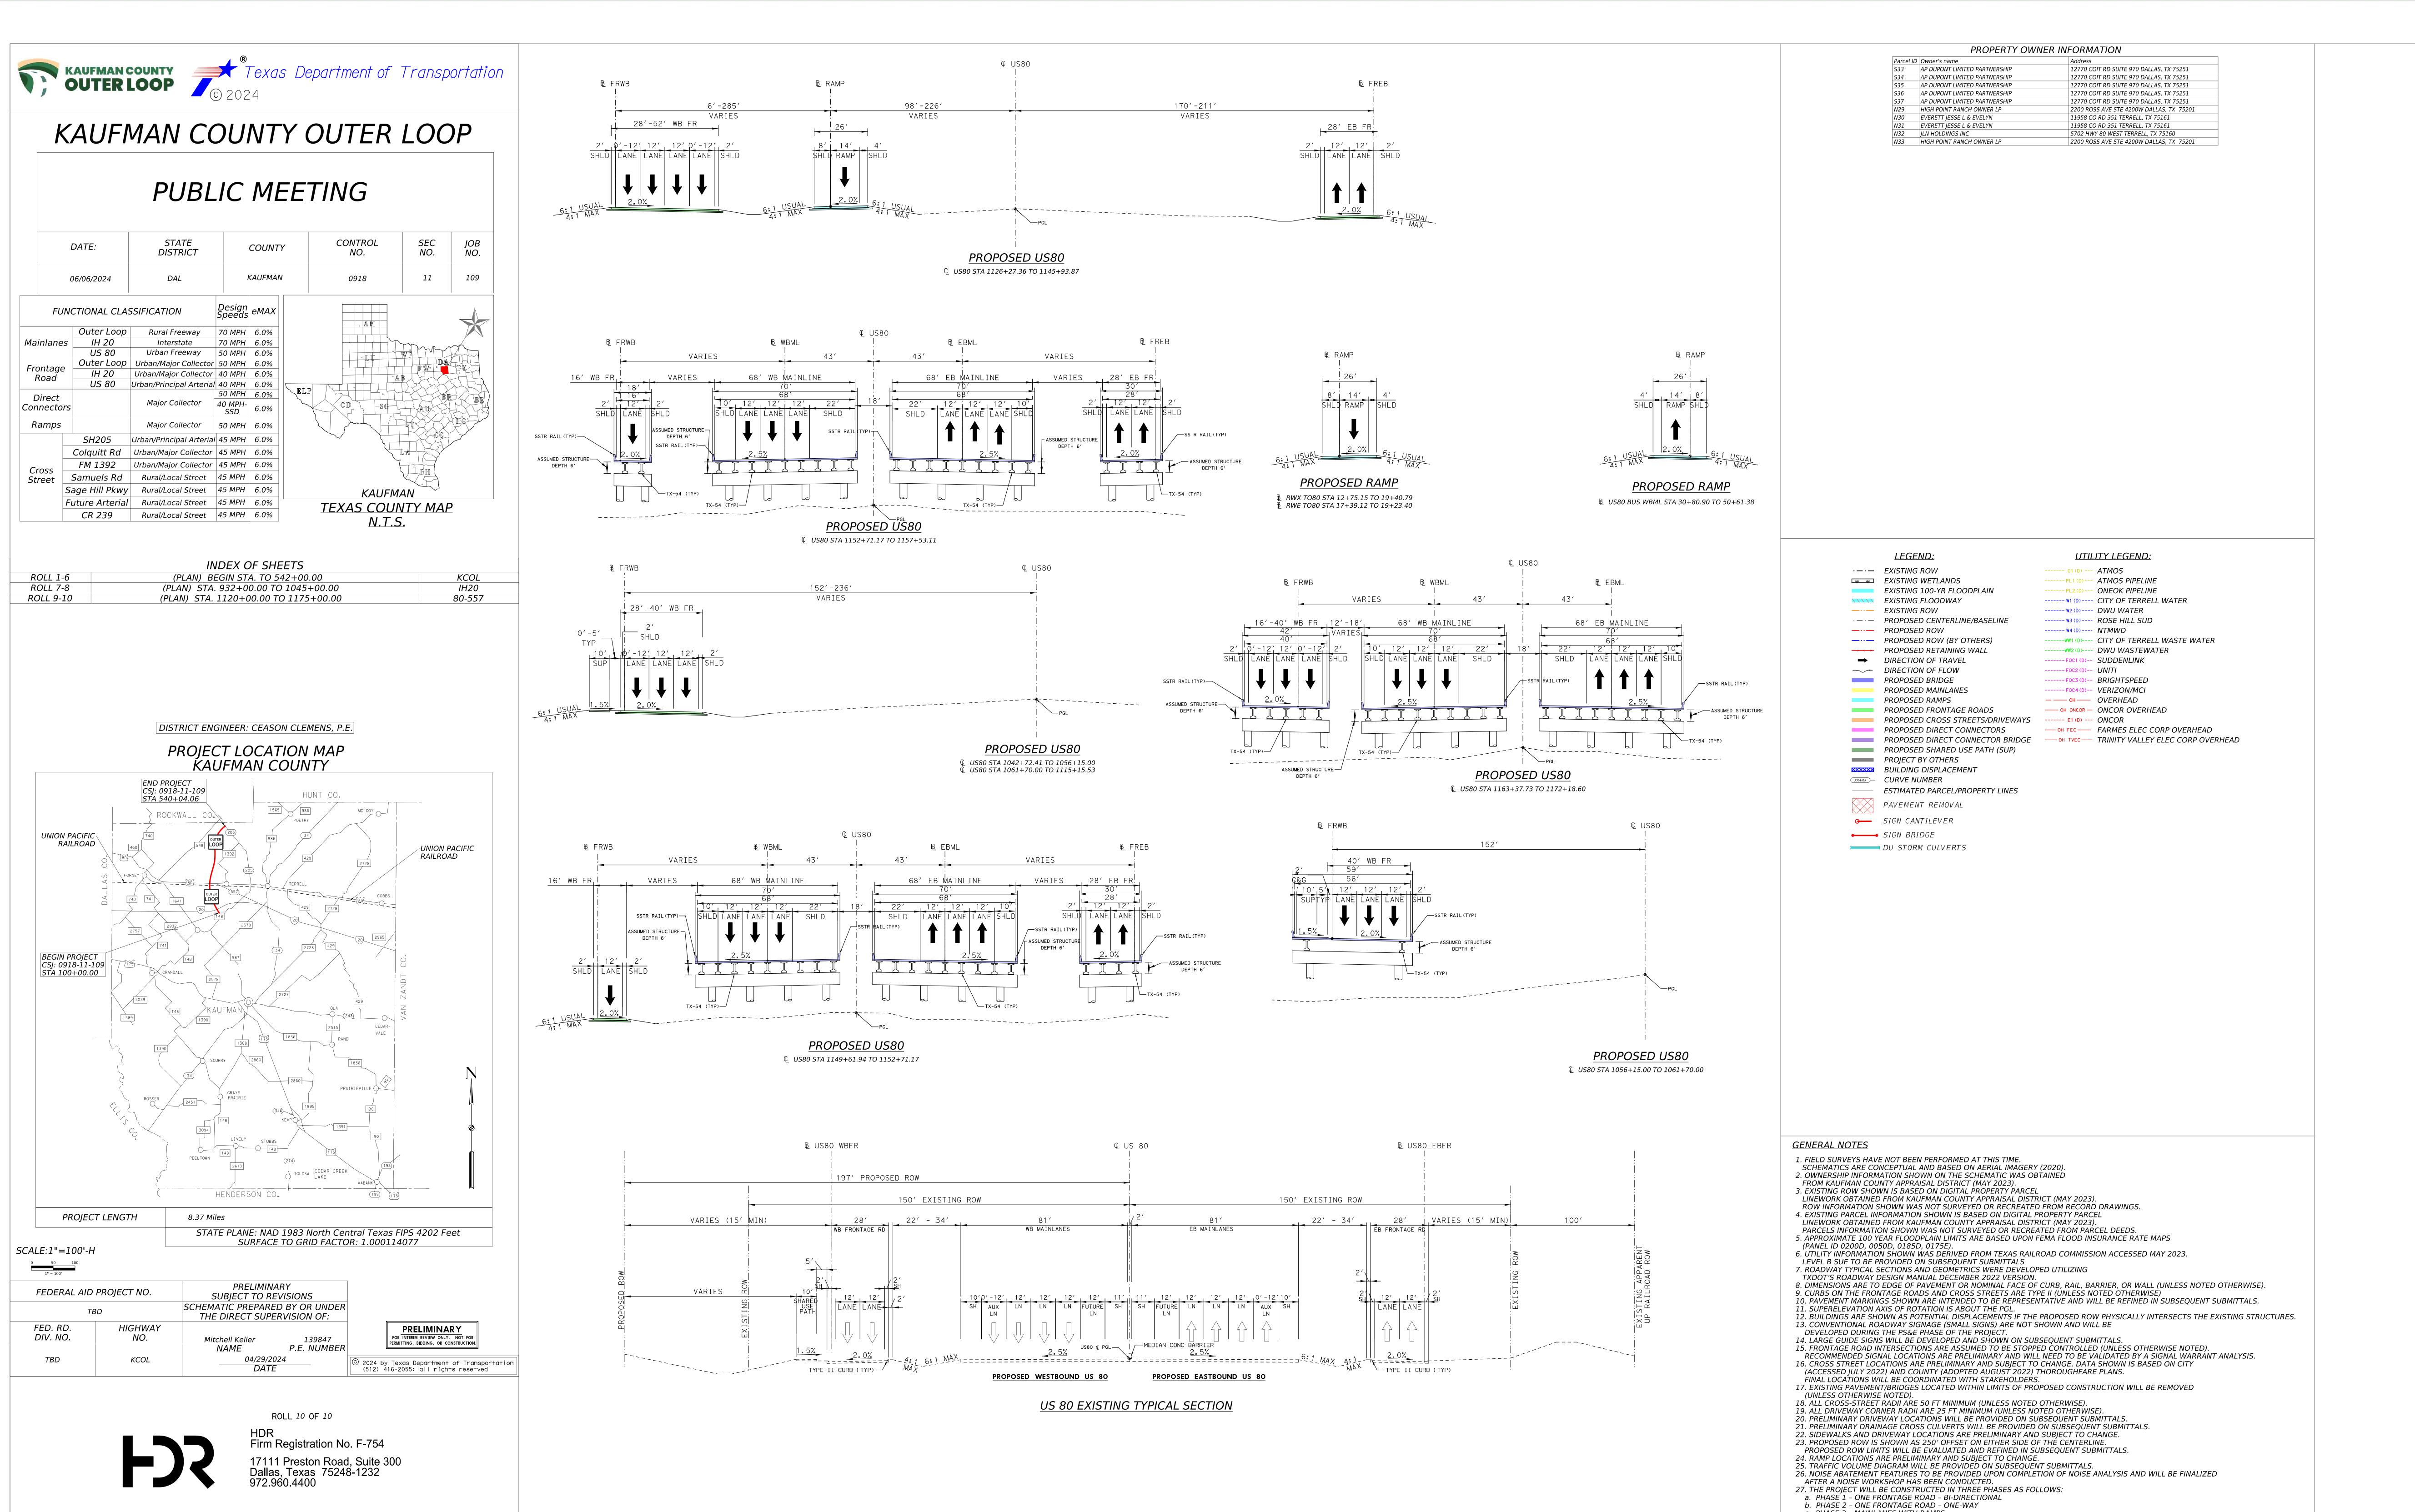

## KAUFMAN COUNTY OUTER LOOP

| ROLL 1-6  | (PLAN) BEGIN STA. TO 542+00.00       | KCOL   |
|-----------|--------------------------------------|--------|
| ROLL 7-8  | (PLAN) STA. 932+00.00 TO 1045+00.00  | IH20   |
| ROLL 9-10 | (PLAN) STA. 1120+00.00 TO 1175+00.00 | 80-557 |

STATE PLANE: NAD 1983 North Central Texas FIPS A
SURFACE TO GRID FACTOR: 1.000114077

SCALE:1"=100'

PROJECT LENGTH

8.37 Miles

STATE PLANE: NAD 1983 North Central Texas FIPS A
SURFACE TO GRID FACTOR: 1.000114077

| FEDERAL AID          | FEDERAL AID PROJECT NO. |                 | PRELIMINARY<br>SUBJECT TO REVISIONS                          |             |
|----------------------|-------------------------|-----------------|--------------------------------------------------------------|-------------|
| TE                   | TBD                     |                 | SCHEMATIC PREPARED BY OR UNDER<br>THE DIRECT SUPERVISION OF: |             |
| FED. RD.<br>DIV. NO. | HIGHWAY<br>NO.          | Mitchell Keller | 139847                                                       | F           |
|                      |                         | NAME            | P.E. NUMBER                                                  |             |
| TBD                  | KCOL                    | 04/29/2024      |                                                              | © 2024 by T |

HDR Firm Registration No. F-754 17111 Preston Road, Suite 300 Dallas, Texas 75248-1232 972.960.4400

28. PRELIMINARY CONSTRUCTION PHASING SEQUENCE WILL BE INCLUDE

KCOL\_SCH\_TTL\_BLK.d