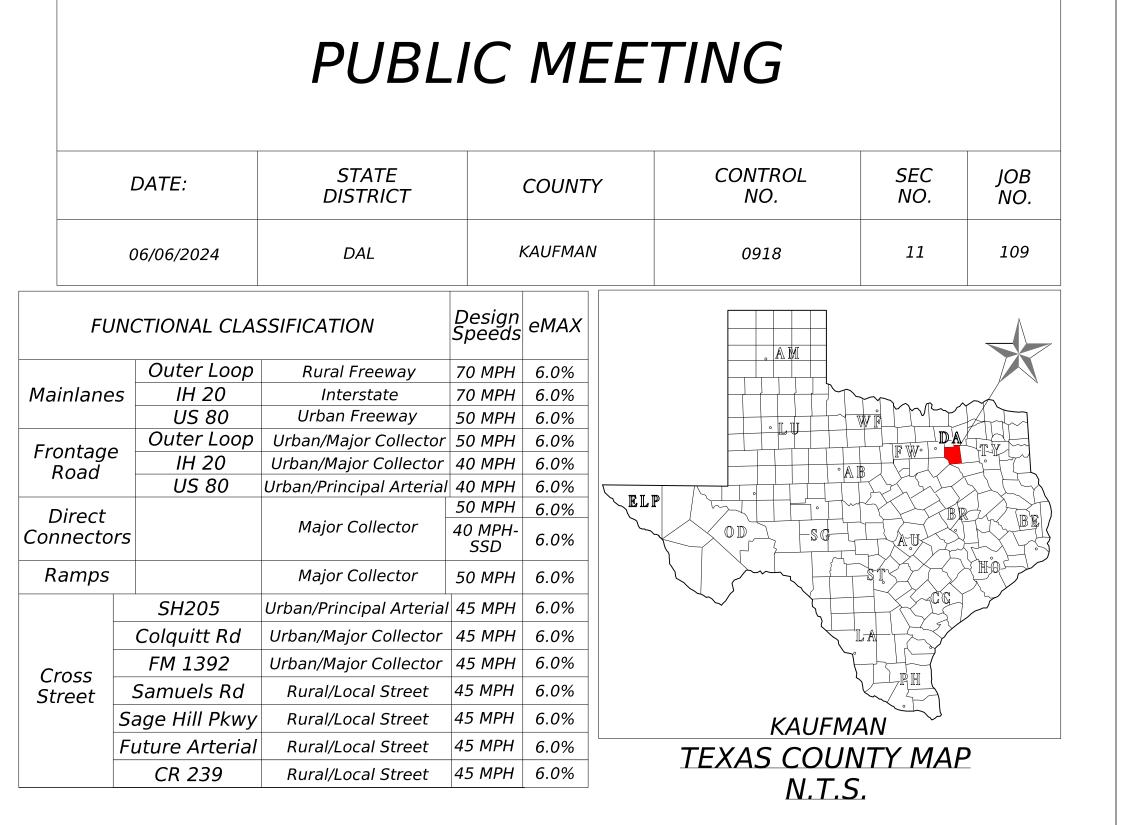

## KAUFMAN COUNTY OUTER LOOP

| ROLL 1-6  | (PLAN) BEGIN STA. TO 542+00.00       | KCOL   |
|-----------|--------------------------------------|--------|
| ROLL 7-8  | (PLAN) STA. 932+00.00 TO 1045+00.00  | IH20   |
| ROLL 9-10 | (PLAN) STA. 1120+00.00 TO 1175+00.00 | 80-557 |